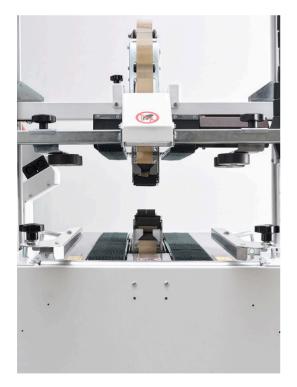

The CT 303 TB is a semi-automatic case sealer suitable for PP and PVC tape and perfectly designed for low boxes or high boxes with a small footprint.

After filling the box the operator folds down the upper flaps manually and feeds the box into the case sealer where top and bottom flaps are automatically sealed with tape. The top and bottom drive belts ensure a stable transportation and a perfect box sealing.