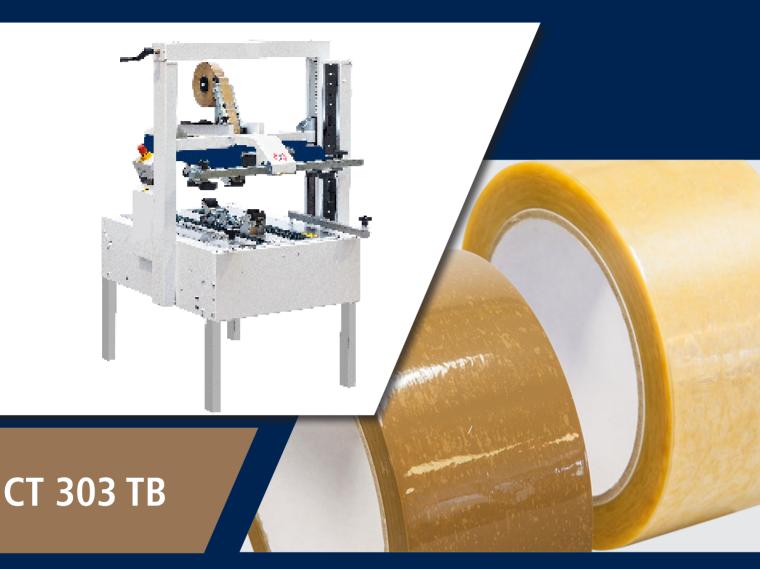

## CT 303 TB

The CT 303 TB is a semi-automatic case sealer suitable for PP and PVC tape and perfectly designed for low boxes or high boxes with a small footprint.

After filling the box the operator folds down the upper flaps manually and feeds the box into the case sealer where top and bottom flaps are automatically sealed with tape. The top and bottom drive belts ensure a stable transportation and a perfect box sealing.