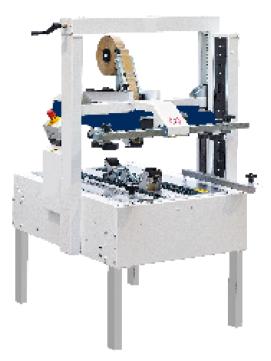

The CT 303 TB is a semi-automatic case sealer suitable for PP and PVC tape and perfectly designed for low boxes or high boxes with a small footprint.

After filling the box the operator folds down the upper flaps manually and feeds the box into the case sealer where top and bottom flaps are automatically sealed with tape. The top and bottom drive belts ensure a stable transportation and a perfect box sealing.

## **Options:**

- Caster wheels
- Indeed and outfeed conveyors
- Tape end / breakage detection

CT 303 TB with conveyors and castor wheels

Standard version of the CT 303 TB

| Technical data:                  | CT 303 TB              | CT 303 TB 65  |
|----------------------------------|------------------------|---------------|
| Box length (mm)                  | 150 - ∞                | 150 - ∞       |
| Box width (mm)                   | 140 - 510              | 165 - 660     |
| Height (mm)                      | 100 - 510              | 110 - 660     |
| Performance (Boxes/h)            | up to 1400 boxes/h     |               |
| Box sealing                      | Top and bottom         |               |
| Conveyor height                  | 650 - 750 mm           |               |
| Conveyor speed                   | 24 m/min               |               |
| Power supply                     | 230V/50Hz/1Ph/0,22kW   |               |
| Таре                             | PP or PVC tape         |               |
| Tape width                       | 50 mm (optional 75 mm) |               |
| Machine dimensions<br>LxWxH (mm) | 990x1464x1022          | 990x1614x1152 |
| Machine weight (kg)              | 140                    | 150           |